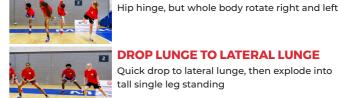

## **DROP LUNGE TO LATERAL LUNGE**

**HIP HINGE WITH ROTATION** 

Quick drop to lateral lunge, then explode into tall single leg standing

REVERSE LUNGE INTO LEG DRIVE

Take one leg back into lunge position, drive leg