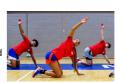

#### THREADING THE NEEDLE

All fours kneeling, slide arm through then reach up as high as possible, head follows hand

REPS EACH SIDE

REPS EACH SIDE

REPS EACH SIDE

10