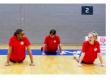

### **HIP OPENERS**

Lunge position, come 'tall', tuck bottor

LEVEL 3

**PLUS CALF RAISE** 

through and onto tip toe

REPS EACH SIDE

10

5